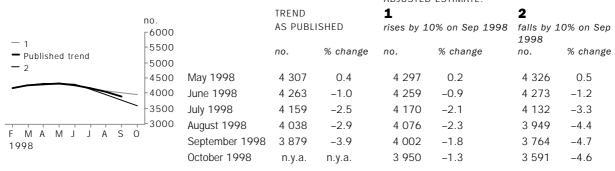

## WHAT IF...? REVISIONS TO TREND ESTIMATES

## EFFECT OF NEW SEASONALLY ADJUSTED ESTIMATES ON TREND ESTIMATES

Readers should exercise care when interpreting trend estimates. The last six trend estimates, in particular, are likely to be revised when new seasonally adjusted estimates become available.

#### TREND REVISIONS

Generally, the greater the volatility of the original series, the larger the size of the revisions to trend estimates. Analysis of the building approval original series has shown that they can be revised substantially. As a result, some months can elapse before turning points in the trend series are reliably identified.

The graphs and tables which follow present the effect of two possible scenarios on the previous trend estimates: that the October seasonally adjusted estimate is higher than the September estimate by 3% for the number of private sector houses approved and 10% for other dwelling units approved; and that the October seasonally adjusted estimate is lower than the September estimate by 3% for the number of private sector houses approved and 10% for other dwelling units approved. These percentages were chosen because they represent the average absolute monthly percentage change for these series over the last ten years.

### OTHER DWELLINGS(a)

# WHAT IF NEXT MONTH'S SEASONALLY ADJUSTED ESTIMATE:

(a) See Glossary for definition

|                       | HOUSES          |                        | OTHER DW                  | ELLINGS(a)                | TOTAL D'                | TOTAL DWELLING UNITS |                  |  |  |
|-----------------------|-----------------|------------------------|---------------------------|---------------------------|-------------------------|----------------------|------------------|--|--|
|                       | Private sector  | Total                  | Private<br>sector         | Total                     | Private<br>sector       | Public<br>sector     | Total            |  |  |
| Month                 | no.             | no.                    | no.                       | no.                       | no.                     | no.                  | no.              |  |  |
| • • • • • • • • • •   | • • • • • • • • | • • • • • • • • • •    | ORIGINAL                  | • • • • • • • • • • • • • | • • • • • • • • • • •   | • • • • • •          | • • • • • •      |  |  |
| 1997                  |                 |                        | 2111211112                |                           |                         |                      |                  |  |  |
| July                  | 8 488           | 8 667                  | 3 938                     | 4 091                     | 12 426                  | 332                  | 12 758           |  |  |
| August                | 8 727           | 8 859                  | 4 155                     | 4 390                     | 12 882                  | 367                  | 13 249           |  |  |
| September             | 9 094           | 9 244                  | 3 629                     | 3 825                     | 12 723                  | 346                  | 13 069           |  |  |
| October<br>November   | 9 055<br>8 468  | 9 212<br>8 638         | 3 328<br>4 262            | 3 479<br>4 439            | 12 383<br>12 730        | 308<br>347           | 12 691<br>13 077 |  |  |
| December              | 8 286           | 8 449                  | 3 734                     | 4 005                     | 12 730                  | 434                  | 12 454           |  |  |
| 1998                  | 0 200           | 0 447                  | 3 7 3 4                   | 4 003                     | 12 020                  | 434                  | 12 434           |  |  |
| January               | 7 277           | 7 414                  | 3 556                     | 3 727                     | 10 833                  | 308                  | 11 141           |  |  |
| February              | 8 009           | 8 169                  | 3 161                     | 3 398                     | 11 170                  | 397                  | 11 567           |  |  |
| March                 | 9 559           | 9 754                  | 3 759                     | 4 089                     | 13 318                  | 525                  | 13 843           |  |  |
| April                 | 8 924           | 9 073                  | 4 512                     | 4 926                     | 13 436                  | 563                  | 13 999           |  |  |
| May                   | 9 330           | 9 602                  | 3 982                     | 4 356                     | 13 312                  | 646                  | 13 958           |  |  |
| June                  | 9 364           | 10 017                 | 4 335                     | 4 638                     | 13 699                  | 956                  | 14 655           |  |  |
| July                  | 9 062           | 9 486                  | 4 706                     | 4 890                     | 13 768                  | 608                  | 14 376           |  |  |
| August                | 8 509           | 8 657                  | 3 596                     | 3 773                     | 12 105                  | 325                  | 12 430           |  |  |
| September             | 8 902           | 9 128                  | 3 526                     | 3 659                     | 12 428                  | 359                  | 12 787           |  |  |
| • • • • • • • • • • • | • • • • • • • • | • • • • • • • • • • •  |                           |                           | • • • • • • • • • • • • | • • • • • •          | • • • • • •      |  |  |
| 1997                  |                 |                        | SEASONALLY AD.            | IUSTED                    |                         |                      |                  |  |  |
| July                  | 7 766           | 7 955                  | 3 524                     | 3 694                     | 11 291                  | 358                  | 11 649           |  |  |
| August                | 8 491           | 8 644                  | 4 061                     | 4 310                     | 12 552                  | 402                  | 12 954           |  |  |
| September             | 8 198           | 8 365                  | 3 376                     | 3 772                     | 11 574                  | 563                  | 12 137           |  |  |
| October               | 8 436           | 8 613                  | 3 550                     | 3 731                     | 11 986                  | 357                  | 12 343           |  |  |
| November              | 8 567           | 8 751                  | 4 242                     | 4 455                     | 12 809                  | 398                  | 13 206           |  |  |
| December              | 8 898           | 9 077                  | 3 971                     | 4 309                     | 12 869                  | 517                  | 13 386           |  |  |
| 1998                  |                 |                        |                           |                           |                         |                      |                  |  |  |
| January               | 9 013           | 9 170                  | 4 022                     | 4 183                     | 13 035                  | 319                  | 13 354           |  |  |
| February              | 9 005           | 9 170                  | 3 270                     | 3 519                     | 12 275                  | 414                  | 12 689           |  |  |
| March                 | 9 153           | 9 332                  | 3 891                     | 4 211                     | 13 044                  | 499                  | 13 544           |  |  |
| April                 | 9 356           | 9 471                  | 4 473                     | 4 832                     | 13 830                  | 473                  | 14 303           |  |  |
| May                   | 8 970           | 9 247                  | 3 727                     | 4 009                     | 12 697                  | 559                  | 13 256           |  |  |
| June<br>July          | 8 945<br>8 427  | 9 459<br>8 877         | 4 674<br>4 157            | 4 862<br>4 369            | 13 619<br>12 584        | 702<br>662           | 14 321<br>13 246 |  |  |
| August                | 8 200           | 8 371                  | 3 245                     | 3 430                     | 11 446                  | 355                  | 11 800           |  |  |
| September             | 8 076           | 8 301                  | 3 449                     | 3 719                     | 11 525                  | 495                  | 12 019           |  |  |
| Coptombol             | 0070            | 0 301                  | 3 447                     | 3 7 1 7                   | 11 323                  | 475                  | 12 017           |  |  |
|                       |                 |                        | TREND ESTIMA              | ATES                      |                         |                      |                  |  |  |
| 1997                  |                 |                        |                           |                           |                         |                      |                  |  |  |
| July                  | 8 023           | 8 181                  | 3 549                     | 3 765                     | 11 572                  | 374                  | 11 946           |  |  |
| August                | 8 128           | 8 292                  | 3 637                     | 3 877                     | 11 765                  | 403                  | 12 168           |  |  |
| September             | 8 283           | 8 453                  | 3 743                     | 3 999                     | 12 027                  | 426                  | 12 452           |  |  |
| October               | 8 467           | 8 643                  | 3 807                     | 4 065                     | 12 274                  | 433                  | 12 708           |  |  |
| November<br>December  | 8 651<br>8 826  | 8 825<br>8 990         | 3 843                     | 4 096                     | 12 494                  | 427                  | 12 922           |  |  |
| <b>1998</b>           | ช ช <u>2</u> 6  | ö <del>99</del> 0      | 3 848                     | 4 100                     | 12 675                  | 415                  | 13 090           |  |  |
| January               | 8 991           | 9 145                  | 3 859                     | 4 118                     | 12 850                  | 412                  | 13 263           |  |  |
| February              | 9 109           | 9 271                  | 3 897                     | 4 170                     | 13 006                  | 434                  | 13 440           |  |  |
| March                 | 9 140           | 9 335                  | 3 957                     | 4 241                     | 13 098                  | 479                  | 13 576           |  |  |
| April                 | 9 059           | 9 302                  | 4 008                     | 4 290                     | 13 067                  | 526                  | 13 593           |  |  |
| May                   | 8 901           | 9 192                  | 4 040                     | 4 307                     | 12 941                  | 558                  | 13 500           |  |  |
| June                  | 8 716           | 9 039                  | 4 015                     | 4 263                     | 12 731                  | 571                  | 13 302           |  |  |
| July                  | 8 538           | 8 871                  | 3 929                     | 4 159                     | 12 467                  | 563                  | 13 030           |  |  |
| August                | 8 387           | 8 712                  | 3 822                     | 4 038                     | 12 209                  | 541                  | 12 749           |  |  |
| September             | 8 259           | 8 565                  | 3 673                     | 3 879                     | 11 932                  | 512                  | 12 444           |  |  |
|                       | (a) See Glo     | ossary for definition. |                           |                           |                         |                      |                  |  |  |
| • • • • • • • • • • • | (a) See Glo     | ossary for definition. | • • • • • • • • • • • • • |                           | • • • • • • • • • • • • |                      | • • • • • •      |  |  |