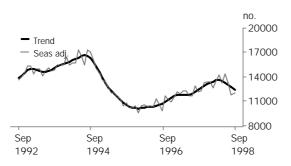

The trend has now fallen for the fifth month to be 8.5% below the peak in April 1998. However it is still 34% above the trough of January 1996.

PRIVATE SECTOR HOUSES

The trend has fallen for six months to be 9.6% below the peak in March 1998, which in turn is 21.8% below the peak achieved in August 1994.

# WHAT IF NEXT MONTH'S SEASONALLY ADJUSTED ESTIMATE:

(a) See Glossary for definition

|                       | HOUSES          |                        | OTHER DW                  | ELLINGS(a)                | TOTAL D'                | TOTAL DWELLING UNITS |                  |  |  |
|-----------------------|-----------------|------------------------|---------------------------|---------------------------|-------------------------|----------------------|------------------|--|--|
|                       | Private sector  | Total                  | Private<br>sector         | Total                     | Private<br>sector       | Public<br>sector     | Total            |  |  |
| Month                 | no.             | no.                    | no.                       | no.                       | no.                     | no.                  | no.              |  |  |
| • • • • • • • • • •   | • • • • • • • • | • • • • • • • • • •    | ORIGINAL                  | • • • • • • • • • • • • • | • • • • • • • • • • •   | • • • • • •          | • • • • • •      |  |  |
| 1997                  |                 |                        | 2111211112                |                           |                         |                      |                  |  |  |
| July                  | 8 488           | 8 667                  | 3 938                     | 4 091                     | 12 426                  | 332                  | 12 758           |  |  |
| August                | 8 727           | 8 859                  | 4 155                     | 4 390                     | 12 882                  | 367                  | 13 249           |  |  |
| September             | 9 094           | 9 244                  | 3 629                     | 3 825                     | 12 723                  | 346                  | 13 069           |  |  |
| October<br>November   | 9 055<br>8 468  | 9 212<br>8 638         | 3 328<br>4 262            | 3 479<br>4 439            | 12 383<br>12 730        | 308<br>347           | 12 691<br>13 077 |  |  |
| December              | 8 286           | 8 449                  | 3 734                     | 4 005                     | 12 730                  | 434                  | 12 454           |  |  |
| 1998                  | 0 200           | 0 447                  | 3 7 3 4                   | 4 003                     | 12 020                  | 434                  | 12 434           |  |  |
| January               | 7 277           | 7 414                  | 3 556                     | 3 727                     | 10 833                  | 308                  | 11 141           |  |  |
| February              | 8 009           | 8 169                  | 3 161                     | 3 398                     | 11 170                  | 397                  | 11 567           |  |  |
| March                 | 9 559           | 9 754                  | 3 759                     | 4 089                     | 13 318                  | 525                  | 13 843           |  |  |
| April                 | 8 924           | 9 073                  | 4 512                     | 4 926                     | 13 436                  | 563                  | 13 999           |  |  |
| May                   | 9 330           | 9 602                  | 3 982                     | 4 356                     | 13 312                  | 646                  | 13 958           |  |  |
| June                  | 9 364           | 10 017                 | 4 335                     | 4 638                     | 13 699                  | 956                  | 14 655           |  |  |
| July                  | 9 062           | 9 486                  | 4 706                     | 4 890                     | 13 768                  | 608                  | 14 376           |  |  |
| August                | 8 509           | 8 657                  | 3 596                     | 3 773                     | 12 105                  | 325                  | 12 430           |  |  |
| September             | 8 902           | 9 128                  | 3 526                     | 3 659                     | 12 428                  | 359                  | 12 787           |  |  |
| • • • • • • • • • • • | • • • • • • • • | • • • • • • • • • • •  |                           |                           | • • • • • • • • • • • • | • • • • • •          | • • • • • •      |  |  |
| 1997                  |                 |                        | SEASONALLY AD.            | IUSTED                    |                         |                      |                  |  |  |
| July                  | 7 766           | 7 955                  | 3 524                     | 3 694                     | 11 291                  | 358                  | 11 649           |  |  |
| August                | 8 491           | 8 644                  | 4 061                     | 4 310                     | 12 552                  | 402                  | 12 954           |  |  |
| September             | 8 198           | 8 365                  | 3 376                     | 3 772                     | 11 574                  | 563                  | 12 137           |  |  |
| October               | 8 436           | 8 613                  | 3 550                     | 3 731                     | 11 986                  | 357                  | 12 343           |  |  |
| November              | 8 567           | 8 751                  | 4 242                     | 4 455                     | 12 809                  | 398                  | 13 206           |  |  |
| December              | 8 898           | 9 077                  | 3 971                     | 4 309                     | 12 869                  | 517                  | 13 386           |  |  |
| 1998                  |                 |                        |                           |                           |                         |                      |                  |  |  |
| January               | 9 013           | 9 170                  | 4 022                     | 4 183                     | 13 035                  | 319                  | 13 354           |  |  |
| February              | 9 005           | 9 170                  | 3 270                     | 3 519                     | 12 275                  | 414                  | 12 689           |  |  |
| March                 | 9 153           | 9 332                  | 3 891                     | 4 211                     | 13 044                  | 499                  | 13 544           |  |  |
| April                 | 9 356           | 9 471                  | 4 473                     | 4 832                     | 13 830                  | 473                  | 14 303           |  |  |
| May                   | 8 970           | 9 247                  | 3 727                     | 4 009                     | 12 697                  | 559                  | 13 256           |  |  |
| June<br>July          | 8 945<br>8 427  | 9 459<br>8 877         | 4 674<br>4 157            | 4 862<br>4 369            | 13 619<br>12 584        | 702<br>662           | 14 321<br>13 246 |  |  |
| August                | 8 200           | 8 371                  | 3 245                     | 3 430                     | 11 446                  | 355                  | 11 800           |  |  |
| September             | 8 076           | 8 301                  | 3 449                     | 3 719                     | 11 525                  | 495                  | 12 019           |  |  |
| Coptombol             | 0070            | 0 301                  | 3 447                     | 3 7 1 7                   | 11 323                  | 475                  | 12 017           |  |  |
|                       |                 |                        | TREND ESTIMA              | ATES                      |                         |                      |                  |  |  |
| 1997                  |                 |                        |                           |                           |                         |                      |                  |  |  |
| July                  | 8 023           | 8 181                  | 3 549                     | 3 765                     | 11 572                  | 374                  | 11 946           |  |  |
| August                | 8 128           | 8 292                  | 3 637                     | 3 877                     | 11 765                  | 403                  | 12 168           |  |  |
| September             | 8 283           | 8 453                  | 3 743                     | 3 999                     | 12 027                  | 426                  | 12 452           |  |  |
| October               | 8 467           | 8 643                  | 3 807                     | 4 065                     | 12 274                  | 433                  | 12 708           |  |  |
| November<br>December  | 8 651<br>8 826  | 8 825<br>8 990         | 3 843                     | 4 096                     | 12 494                  | 427                  | 12 922           |  |  |
| <b>1998</b>           | ช ช <u>2</u> 6  | ö <del>99</del> 0      | 3 848                     | 4 100                     | 12 675                  | 415                  | 13 090           |  |  |
| January               | 8 991           | 9 145                  | 3 859                     | 4 118                     | 12 850                  | 412                  | 13 263           |  |  |
| February              | 9 109           | 9 271                  | 3 897                     | 4 170                     | 13 006                  | 434                  | 13 440           |  |  |
| March                 | 9 140           | 9 335                  | 3 957                     | 4 241                     | 13 098                  | 479                  | 13 576           |  |  |
| April                 | 9 059           | 9 302                  | 4 008                     | 4 290                     | 13 067                  | 526                  | 13 593           |  |  |
| May                   | 8 901           | 9 192                  | 4 040                     | 4 307                     | 12 941                  | 558                  | 13 500           |  |  |
| June                  | 8 716           | 9 039                  | 4 015                     | 4 263                     | 12 731                  | 571                  | 13 302           |  |  |
| July                  | 8 538           | 8 871                  | 3 929                     | 4 159                     | 12 467                  | 563                  | 13 030           |  |  |
| August                | 8 387           | 8 712                  | 3 822                     | 4 038                     | 12 209                  | 541                  | 12 749           |  |  |
| September             | 8 259           | 8 565                  | 3 673                     | 3 879                     | 11 932                  | 512                  | 12 444           |  |  |
|                       | (a) See Glo     | ossary for definition. |                           |                           |                         |                      |                  |  |  |
| • • • • • • • • • • • | (a) See Glo     | ossary for definition. | • • • • • • • • • • • • • |                           | • • • • • • • • • • • • |                      | • • • • • •      |  |  |