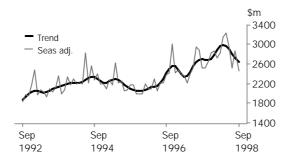

SIGNIFICANT
REVISIONS THIS MONTH

There are no significant revisions this month.

W. McLennan

Australian Statistician

VALUE OF TOTAL BUILDING

With both of its major components showing substantial falls in trend this trend series is also showing a substantial decline (11.7% over the last five months).

VALUE OF RESIDENTIAL BUILDING

The trend has fallen by 6.9% over the last five months and it will take an increase of nearly twice the average monthly movement (8%) for growth to resume.

VALUE OF NON-RESIDENTIAL BUILDING