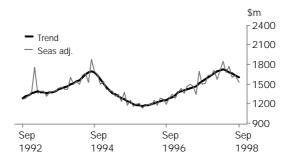

VALUE OF RESIDENTIAL BUILDING

The trend has fallen by 6.9% over the last five months and it will take an increase of nearly twice the average monthly movement (8%) for growth to resume.

VALUE OF NON-RESIDENTIAL BUILDING

|                           | New<br>residential<br>building | Alterations<br>and additions<br>to residential<br>buildings(a) | Total<br>residential<br>building | Non-<br>residential<br>building | Total<br>building |
|---------------------------|--------------------------------|----------------------------------------------------------------|----------------------------------|---------------------------------|-------------------|
| Month                     | \$m                            | \$m                                                            | \$m                              | \$m                             | \$m               |
| • • • • • • • • • • •     | • • • • • • • • • •            | ORIGII                                                         | VAL                              | • • • • • • • • • • • • •       | • • • • • • • •   |
| 1997                      |                                |                                                                |                                  |                                 |                   |
| July                      | 1 313.6                        | 226.8                                                          | 1 540.4                          | 1 645.3                         | 3 185.7           |
| August                    | 1 449.5                        | 230.0                                                          | 1 679.4                          | 1 369.0                         | 3 048.5           |
| September                 | 1 355.6                        | 255.9                                                          | 1 611.4                          | 1 041.4                         | 2 652.9           |
| October                   | 1 338.6                        | 261.3                                                          | 1 599.9                          | 1 236.7                         | 2 836.6           |
| November                  | 1 390.4                        | 228.0                                                          | 1 618.4                          | 992.1                           | 2 610.5           |
| December                  | 1 289.3                        | 211.3                                                          | 1 500.6                          | 1 059.4                         | 2 560.0           |
| 1998                      | 1 101 0                        | 220.4                                                          | 1 400 4                          | 1.025.1                         | 0.455.5           |
| January                   | 1 181.8                        | 238.6                                                          | 1 420.4                          | 1 035.1                         | 2 455.5           |
| February<br>March         | 1 177.7                        | 240.1                                                          | 1 417.8                          | 1 165.9                         | 2 583.8           |
|                           | 1 451.2                        | 256.4                                                          | 1 707.6                          | 960.1                           | 2 667.7           |
| April                     | 1 552.8                        | 280.6                                                          | 1 833.4                          | 1 249.0                         | 3 082.4           |
| May                       | 1 519.3                        | 292.2                                                          | 1 811.5                          | 1 476.9                         | 3 288.4           |
| June                      | 1 524.1                        | 282.9                                                          | 1 807.0                          | 1 214.7                         | 3 021.8           |
| July                      | 1 542.8                        | 282.8                                                          | 1 825.6                          | 880.9                           | 2 706.5           |
| August                    | 1 364.2                        | 233.1                                                          | 1 597.3                          | 1 455.4                         | 3 052.7           |
| September                 | 1 390.0                        | 262.4                                                          | 1 652.3                          | 932.2                           | 2 584.5           |
| • • • • • • • • • • • • • | • • • • • • • • • •            | SEASONALLY                                                     | ADJUSTED                         | • • • • • • • • • • • • •       |                   |
| 1997                      |                                |                                                                |                                  |                                 |                   |
| July                      | 1 122.8                        | 218.8                                                          | 1 337.9                          | 1 969.6                         | 2 948.            |
| August                    | 1 439.3                        | 230.0                                                          | 1 701.0                          | 1 134.7                         | 2 883.4           |
| September                 | 1 251.2                        | 231.3                                                          | 1 491.8                          | 1 035.4                         | 2 528.5           |
| October                   | 1 302.7                        | 234.3                                                          | 1 512.8                          | 951.8                           | 2 519.8           |
| November                  | 1 375.6                        | 215.8                                                          | 1 634.4                          | 1 038.7                         | 2 638.2           |
| December                  | 1 393.6                        | 243.8                                                          | 1 634.6                          | 1 130.3                         | 2 835.8           |
| 1998                      |                                |                                                                |                                  |                                 |                   |
| January                   | 1 442.2                        | 295.4                                                          | 1 714.6                          | 1 193.2                         | 2 863.4           |
| February                  | 1 284.7                        | 260.1                                                          | 1 566.7                          | 1 101.0                         | 2 724.4           |
| March                     | 1 490.3                        | 249.3                                                          | 1 715.9                          | 1 135.5                         | 2 824.7           |
| April                     | 1 607.4                        | 271.7                                                          | 1 850.9                          | 1 384.0                         | 3 148.1           |
| May                       | 1 396.7                        | 280.8                                                          | 1 682.6                          | 1 470.1                         | 3 240.9           |
| June                      | 1 533.0                        | 297.4                                                          | 1 767.3                          | 1 212.6                         | 2 952.3           |
| July                      | 1 344.2                        | 267.4                                                          | 1 610.9                          | 1 029.4                         | 2 519.2           |
| August                    | 1 326.9                        | 236.1                                                          | 1 627.9                          | 1 151.7                         | 2 870.2           |
| September                 | 1 286.0                        | 225.6                                                          | 1 521.5                          | 908.0                           | 2 459.3           |
| • • • • • • • • • • • •   | • • • • • • • • • •            | TREND ES                                                       | TIMATES                          | • • • • • • • • • • • • •       | • • • • • • • •   |
| 1997                      |                                | INCIND ES                                                      |                                  |                                 |                   |
| July                      | 1 238.1                        | 220.8                                                          | 1 473.9                          | 1 004.4                         | 2 638.4           |
| August                    | 1 270.2                        | 223.8                                                          | 1 507.8                          | 1 027.5                         | 2 687.9           |
| September                 | 1 304.6                        | 228.0                                                          | 1 544.0                          | 1 041.7                         | 2 701.4           |
| October                   | 1 331.9                        | 233.6                                                          | 1 574.1                          | 1 049.7                         | 2 689.3           |
| November                  | 1 355.2                        | 240.6                                                          | 1 601.7                          | 1 057.2                         | 2 677.9           |
| December                  | 1 377.1                        | 248.5                                                          | 1 628.4                          | 1 082.6                         | 2 706.0           |
| 1998                      |                                | -                                                              |                                  |                                 |                   |
| January                   | 1 405.3                        | 256.5                                                          | 1 660.7                          | 1 133.5                         | 2 789.0           |
| February                  | 1 434.9                        | 264.8                                                          | 1 691.4                          | 1 196.5                         | 2 888.            |
| March                     | 1 458.5                        | 272.2                                                          | 1 715.4                          | 1 254.9                         | 2 962.            |
| April                     | 1 462.3                        | 275.9                                                          | 1 719.1                          | 1 281.9                         | 2 985.            |
| May                       | 1 450.4                        | 274.7                                                          | 1 708.6                          | 1 270.9                         | 2 961.            |
| June                      | 1 426.0                        | 270.2                                                          | 1 687.2                          | 1 228.0                         | 2 901.            |
| July                      | 1 395.3                        | 262.9                                                          | 1 659.5                          | 1 163.1                         | 2 816.            |
| August                    | 1 367.3                        | 253.9                                                          | 1 633.2                          | 1 091.9                         | 2 728.            |
|                           | 1 307.3                        | 200.7                                                          | 1 000.2                          | 1 0 / 1.7                       | 2 120             |
| September                 | 1 332.5                        | 243.9                                                          | 1 600.9                          | 1 018.3                         | 2 637.6           |