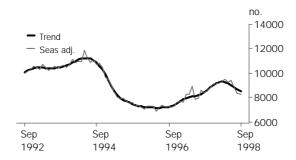

## TREND ESTIMATES

• The trend estimate for private sector houses has fallen for the last six months and is now 9.6% below the level in March 1998.

- The trend for other dwelling units has fallen by 9.9% over the last four months.
- The trend for total dwelling units has fallen by 8.5% over the last five months and is at the same level of a year ago. In September the trend declined in New South Wales (-2.6%), Victoria (-1.9%), Queensland (-3.7%), Western Australia (-2.8%) and the Australian Capital Territory (-3.3%).
- It appears a turning point was reached in the April June period. The rate of decline since then needs to be treated with some caution because of the impact of the major legislative changes in New South Wales and Queensland. In particular there may have been some changes in the pattern of applying for building approvals.

The trend has now fallen for the fifth month to be 8.5% below the peak in April 1998. However it is still 34% above the trough of January 1996.

PRIVATE SECTOR HOUSES

The trend has fallen for six months to be 9.6% below the peak in March 1998, which in turn is 21.8% below the peak achieved in August 1994.

# WHAT IF NEXT MONTH'S SEASONALLY ADJUSTED ESTIMATE:

(a) See Glossary for definition

|                       | HOUSES          |                        | OTHER DW                  | ELLINGS(a)                | TOTAL D'                | TOTAL DWELLING UNITS |                  |  |  |
|-----------------------|-----------------|------------------------|---------------------------|---------------------------|-------------------------|----------------------|------------------|--|--|
|                       | Private sector  | Total                  | Private<br>sector         | Total                     | Private<br>sector       | Public<br>sector     | Total            |  |  |
| Month                 | no.             | no.                    | no.                       | no.                       | no.                     | no.                  | no.              |  |  |
| • • • • • • • • • •   | • • • • • • • • | • • • • • • • • • •    | ORIGINAL                  | • • • • • • • • • • • • • | • • • • • • • • • • •   | • • • • • •          | • • • • • •      |  |  |
| 1997                  |                 |                        | 2111211112                |                           |                         |                      |                  |  |  |
| July                  | 8 488           | 8 667                  | 3 938                     | 4 091                     | 12 426                  | 332                  | 12 758           |  |  |
| August                | 8 727           | 8 859                  | 4 155                     | 4 390                     | 12 882                  | 367                  | 13 249           |  |  |
| September             | 9 094           | 9 244                  | 3 629                     | 3 825                     | 12 723                  | 346                  | 13 069           |  |  |
| October<br>November   | 9 055<br>8 468  | 9 212<br>8 638         | 3 328<br>4 262            | 3 479<br>4 439            | 12 383<br>12 730        | 308<br>347           | 12 691<br>13 077 |  |  |
| December              | 8 286           | 8 449                  | 3 734                     | 4 005                     | 12 730                  | 434                  | 12 454           |  |  |
| 1998                  | 0 200           | 0 447                  | 3 7 3 4                   | 4 003                     | 12 020                  | 434                  | 12 434           |  |  |
| January               | 7 277           | 7 414                  | 3 556                     | 3 727                     | 10 833                  | 308                  | 11 141           |  |  |
| February              | 8 009           | 8 169                  | 3 161                     | 3 398                     | 11 170                  | 397                  | 11 567           |  |  |
| March                 | 9 559           | 9 754                  | 3 759                     | 4 089                     | 13 318                  | 525                  | 13 843           |  |  |
| April                 | 8 924           | 9 073                  | 4 512                     | 4 926                     | 13 436                  | 563                  | 13 999           |  |  |
| May                   | 9 330           | 9 602                  | 3 982                     | 4 356                     | 13 312                  | 646                  | 13 958           |  |  |
| June                  | 9 364           | 10 017                 | 4 335                     | 4 638                     | 13 699                  | 956                  | 14 655           |  |  |
| July                  | 9 062           | 9 486                  | 4 706                     | 4 890                     | 13 768                  | 608                  | 14 376           |  |  |
| August                | 8 509           | 8 657                  | 3 596                     | 3 773                     | 12 105                  | 325                  | 12 430           |  |  |
| September             | 8 902           | 9 128                  | 3 526                     | 3 659                     | 12 428                  | 359                  | 12 787           |  |  |
| • • • • • • • • • • • | • • • • • • • • | • • • • • • • • • • •  |                           |                           | • • • • • • • • • • • • | • • • • • •          | • • • • • •      |  |  |
| 1997                  |                 |                        | SEASONALLY AD.            | IUSTED                    |                         |                      |                  |  |  |
| July                  | 7 766           | 7 955                  | 3 524                     | 3 694                     | 11 291                  | 358                  | 11 649           |  |  |
| August                | 8 491           | 8 644                  | 4 061                     | 4 310                     | 12 552                  | 402                  | 12 954           |  |  |
| September             | 8 198           | 8 365                  | 3 376                     | 3 772                     | 11 574                  | 563                  | 12 137           |  |  |
| October               | 8 436           | 8 613                  | 3 550                     | 3 731                     | 11 986                  | 357                  | 12 343           |  |  |
| November              | 8 567           | 8 751                  | 4 242                     | 4 455                     | 12 809                  | 398                  | 13 206           |  |  |
| December              | 8 898           | 9 077                  | 3 971                     | 4 309                     | 12 869                  | 517                  | 13 386           |  |  |
| 1998                  |                 |                        |                           |                           |                         |                      |                  |  |  |
| January               | 9 013           | 9 170                  | 4 022                     | 4 183                     | 13 035                  | 319                  | 13 354           |  |  |
| February              | 9 005           | 9 170                  | 3 270                     | 3 519                     | 12 275                  | 414                  | 12 689           |  |  |
| March                 | 9 153           | 9 332                  | 3 891                     | 4 211                     | 13 044                  | 499                  | 13 544           |  |  |
| April                 | 9 356           | 9 471                  | 4 473                     | 4 832                     | 13 830                  | 473                  | 14 303           |  |  |
| May                   | 8 970           | 9 247                  | 3 727                     | 4 009                     | 12 697                  | 559                  | 13 256           |  |  |
| June<br>July          | 8 945<br>8 427  | 9 459<br>8 877         | 4 674<br>4 157            | 4 862<br>4 369            | 13 619<br>12 584        | 702<br>662           | 14 321<br>13 246 |  |  |
| August                | 8 200           | 8 371                  | 3 245                     | 3 430                     | 11 446                  | 355                  | 11 800           |  |  |
| September             | 8 076           | 8 301                  | 3 449                     | 3 719                     | 11 525                  | 495                  | 12 019           |  |  |
| Coptombol             | 0070            | 0 301                  | 3 447                     | 3 7 1 7                   | 11 323                  | 475                  | 12 017           |  |  |
|                       |                 |                        | TREND ESTIMA              | ATES                      |                         |                      |                  |  |  |
| 1997                  |                 |                        |                           |                           |                         |                      |                  |  |  |
| July                  | 8 023           | 8 181                  | 3 549                     | 3 765                     | 11 572                  | 374                  | 11 946           |  |  |
| August                | 8 128           | 8 292                  | 3 637                     | 3 877                     | 11 765                  | 403                  | 12 168           |  |  |
| September             | 8 283           | 8 453                  | 3 743                     | 3 999                     | 12 027                  | 426                  | 12 452           |  |  |
| October               | 8 467           | 8 643                  | 3 807                     | 4 065                     | 12 274                  | 433                  | 12 708           |  |  |
| November<br>December  | 8 651<br>8 826  | 8 825<br>8 990         | 3 843                     | 4 096                     | 12 494                  | 427                  | 12 922           |  |  |
| <b>1998</b>           | ช ช <u>2</u> 6  | ö <del>99</del> 0      | 3 848                     | 4 100                     | 12 675                  | 415                  | 13 090           |  |  |
| January               | 8 991           | 9 145                  | 3 859                     | 4 118                     | 12 850                  | 412                  | 13 263           |  |  |
| February              | 9 109           | 9 271                  | 3 897                     | 4 170                     | 13 006                  | 434                  | 13 440           |  |  |
| March                 | 9 140           | 9 335                  | 3 957                     | 4 241                     | 13 098                  | 479                  | 13 576           |  |  |
| April                 | 9 059           | 9 302                  | 4 008                     | 4 290                     | 13 067                  | 526                  | 13 593           |  |  |
| May                   | 8 901           | 9 192                  | 4 040                     | 4 307                     | 12 941                  | 558                  | 13 500           |  |  |
| June                  | 8 716           | 9 039                  | 4 015                     | 4 263                     | 12 731                  | 571                  | 13 302           |  |  |
| July                  | 8 538           | 8 871                  | 3 929                     | 4 159                     | 12 467                  | 563                  | 13 030           |  |  |
| August                | 8 387           | 8 712                  | 3 822                     | 4 038                     | 12 209                  | 541                  | 12 749           |  |  |
| September             | 8 259           | 8 565                  | 3 673                     | 3 879                     | 11 932                  | 512                  | 12 444           |  |  |
|                       | (a) See Glo     | ossary for definition. |                           |                           |                         |                      |                  |  |  |
| • • • • • • • • • • • | (a) See Glo     | ossary for definition. | • • • • • • • • • • • • • |                           | • • • • • • • • • • • • |                      | • • • • • •      |  |  |