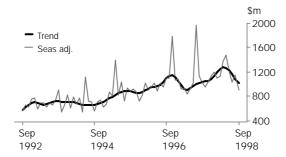

The trend has fallen by 20.6% over the last five months and is now 2.2% below the level of a year ago. It will require an increase of about twice the average monthly movement (20%) to restore growth.

TOTAL DWELLING UNITS

|                           | New<br>residential<br>building | Alterations<br>and additions<br>to residential<br>buildings(a) | Total<br>residential<br>building | Non-<br>residential<br>building | Total<br>building |
|---------------------------|--------------------------------|----------------------------------------------------------------|----------------------------------|---------------------------------|-------------------|
| Month                     | \$m                            | \$m                                                            | \$m                              | \$m                             | \$m               |
| • • • • • • • • • • •     | • • • • • • • • • •            | ORIGII                                                         | VAL                              | • • • • • • • • • • • • •       | • • • • • • • •   |
| 1997                      |                                |                                                                |                                  |                                 |                   |
| July                      | 1 313.6                        | 226.8                                                          | 1 540.4                          | 1 645.3                         | 3 185.7           |
| August                    | 1 449.5                        | 230.0                                                          | 1 679.4                          | 1 369.0                         | 3 048.5           |
| September                 | 1 355.6                        | 255.9                                                          | 1 611.4                          | 1 041.4                         | 2 652.9           |
| October                   | 1 338.6                        | 261.3                                                          | 1 599.9                          | 1 236.7                         | 2 836.6           |
| November                  | 1 390.4                        | 228.0                                                          | 1 618.4                          | 992.1                           | 2 610.5           |
| December                  | 1 289.3                        | 211.3                                                          | 1 500.6                          | 1 059.4                         | 2 560.0           |
| 1998                      | 1 101 0                        | 220.4                                                          | 1 400 4                          | 1.025.1                         | 0.455.5           |
| January                   | 1 181.8                        | 238.6                                                          | 1 420.4                          | 1 035.1                         | 2 455.5           |
| February<br>March         | 1 177.7                        | 240.1                                                          | 1 417.8                          | 1 165.9                         | 2 583.8           |
|                           | 1 451.2                        | 256.4                                                          | 1 707.6                          | 960.1                           | 2 667.7           |
| April                     | 1 552.8                        | 280.6                                                          | 1 833.4                          | 1 249.0                         | 3 082.4           |
| May                       | 1 519.3                        | 292.2                                                          | 1 811.5                          | 1 476.9                         | 3 288.4           |
| June                      | 1 524.1                        | 282.9                                                          | 1 807.0                          | 1 214.7                         | 3 021.8           |
| July                      | 1 542.8                        | 282.8                                                          | 1 825.6                          | 880.9                           | 2 706.5           |
| August                    | 1 364.2                        | 233.1                                                          | 1 597.3                          | 1 455.4                         | 3 052.7           |
| September                 | 1 390.0                        | 262.4                                                          | 1 652.3                          | 932.2                           | 2 584.5           |
| • • • • • • • • • • • • • | • • • • • • • • • •            | SEASONALLY                                                     | ADJUSTED                         | • • • • • • • • • • • • •       |                   |
| 1997                      |                                |                                                                |                                  |                                 |                   |
| July                      | 1 122.8                        | 218.8                                                          | 1 337.9                          | 1 969.6                         | 2 948.            |
| August                    | 1 439.3                        | 230.0                                                          | 1 701.0                          | 1 134.7                         | 2 883.4           |
| September                 | 1 251.2                        | 231.3                                                          | 1 491.8                          | 1 035.4                         | 2 528.5           |
| October                   | 1 302.7                        | 234.3                                                          | 1 512.8                          | 951.8                           | 2 519.8           |
| November                  | 1 375.6                        | 215.8                                                          | 1 634.4                          | 1 038.7                         | 2 638.2           |
| December                  | 1 393.6                        | 243.8                                                          | 1 634.6                          | 1 130.3                         | 2 835.8           |
| 1998                      |                                |                                                                |                                  |                                 |                   |
| January                   | 1 442.2                        | 295.4                                                          | 1 714.6                          | 1 193.2                         | 2 863.4           |
| February                  | 1 284.7                        | 260.1                                                          | 1 566.7                          | 1 101.0                         | 2 724.4           |
| March                     | 1 490.3                        | 249.3                                                          | 1 715.9                          | 1 135.5                         | 2 824.7           |
| April                     | 1 607.4                        | 271.7                                                          | 1 850.9                          | 1 384.0                         | 3 148.1           |
| May                       | 1 396.7                        | 280.8                                                          | 1 682.6                          | 1 470.1                         | 3 240.9           |
| June                      | 1 533.0                        | 297.4                                                          | 1 767.3                          | 1 212.6                         | 2 952.3           |
| July                      | 1 344.2                        | 267.4                                                          | 1 610.9                          | 1 029.4                         | 2 519.2           |
| August                    | 1 326.9                        | 236.1                                                          | 1 627.9                          | 1 151.7                         | 2 870.2           |
| September                 | 1 286.0                        | 225.6                                                          | 1 521.5                          | 908.0                           | 2 459.3           |
| • • • • • • • • • • • •   | • • • • • • • • • •            | TREND ES                                                       | TIMATES                          | • • • • • • • • • • • • •       | • • • • • • • •   |
| 1997                      |                                | INCIND ES                                                      |                                  |                                 |                   |
| July                      | 1 238.1                        | 220.8                                                          | 1 473.9                          | 1 004.4                         | 2 638.4           |
| August                    | 1 270.2                        | 223.8                                                          | 1 507.8                          | 1 027.5                         | 2 687.9           |
| September                 | 1 304.6                        | 228.0                                                          | 1 544.0                          | 1 041.7                         | 2 701.4           |
| October                   | 1 331.9                        | 233.6                                                          | 1 574.1                          | 1 049.7                         | 2 689.3           |
| November                  | 1 355.2                        | 240.6                                                          | 1 601.7                          | 1 057.2                         | 2 677.9           |
| December                  | 1 377.1                        | 248.5                                                          | 1 628.4                          | 1 082.6                         | 2 706.0           |
| 1998                      |                                | -                                                              |                                  |                                 |                   |
| January                   | 1 405.3                        | 256.5                                                          | 1 660.7                          | 1 133.5                         | 2 789.0           |
| February                  | 1 434.9                        | 264.8                                                          | 1 691.4                          | 1 196.5                         | 2 888.            |
| March                     | 1 458.5                        | 272.2                                                          | 1 715.4                          | 1 254.9                         | 2 962.            |
| April                     | 1 462.3                        | 275.9                                                          | 1 719.1                          | 1 281.9                         | 2 985.            |
| May                       | 1 450.4                        | 274.7                                                          | 1 708.6                          | 1 270.9                         | 2 961.            |
| June                      | 1 426.0                        | 270.2                                                          | 1 687.2                          | 1 228.0                         | 2 901.            |
| July                      | 1 395.3                        | 262.9                                                          | 1 659.5                          | 1 163.1                         | 2 816.            |
| August                    | 1 367.3                        | 253.9                                                          | 1 633.2                          | 1 091.9                         | 2 728.            |
|                           | 1 307.3                        | 200.7                                                          | 1 000.2                          | 1 0 / 1.7                       | 2 120             |
| September                 | 1 332.5                        | 243.9                                                          | 1 600.9                          | 1 018.3                         | 2 637.6           |