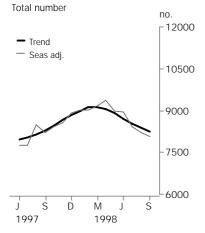

OTHER DWELLINGS(a)

The trend has fallen by 9.9% over the last four months to be 3.0% below the level of a year ago. This is a volatile series with average monthly movement of 16% in the seasonally adjusted series .

## TREND ESTIMATES

• The trend estimate for private sector houses has fallen for the last six months and is now 9.6% below the level in March 1998.

- The trend for other dwelling units has fallen by 9.9% over the last four months.
- The trend for total dwelling units has fallen by 8.5% over the last five months and is at the same level of a year ago. In September the trend declined in New South Wales (-2.6%), Victoria (-1.9%), Queensland (-3.7%), Western Australia (-2.8%) and the Australian Capital Territory (-3.3%).
- It appears a turning point was reached in the April June period. The rate of decline since then needs to be treated with some caution because of the impact of the major legislative changes in New South Wales and Queensland. In particular there may have been some changes in the pattern of applying for building approvals.