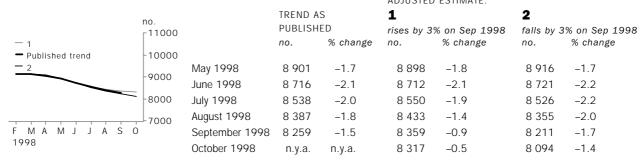

## WHAT IF...? REVISIONS TO TREND ESTIMATES

## EFFECT OF NEW SEASONALLY ADJUSTED ESTIMATES ON TREND ESTIMATES

Readers should exercise care when interpreting trend estimates. The last six trend estimates, in particular, are likely to be revised when new seasonally adjusted estimates become available.

#### TREND REVISIONS

Generally, the greater the volatility of the original series, the larger the size of the revisions to trend estimates. Analysis of the building approval original series has shown that they can be revised substantially. As a result, some months can elapse before turning points in the trend series are reliably identified.

The graphs and tables which follow present the effect of two possible scenarios on the previous trend estimates: that the October seasonally adjusted estimate is higher than the September estimate by 3% for the number of private sector houses approved and 10% for other dwelling units approved; and that the October seasonally adjusted estimate is lower than the September estimate by 3% for the number of private sector houses approved and 10% for other dwelling units approved. These percentages were chosen because they represent the average absolute monthly percentage change for these series over the last ten years.

### PRIVATE SECTOR HOUSES

# WHAT IF NEXT MONTH'S SEASONALLY ADJUSTED ESTIMATE: