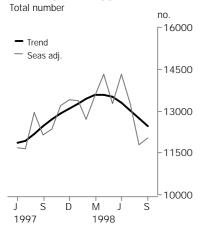

The trend has now fallen for the fifth month to be 8.5% below the peak in April 1998. However it is still 34% above the trough of January 1996.

PRIVATE SECTOR HOUSES

The trend has fallen for six months to be 9.6% below the peak in March 1998, which in turn is 21.8% below the peak achieved in August 1994.

## TREND ESTIMATES

• The trend estimate for private sector houses has fallen for the last six months and is now 9.6% below the level in March 1998.

- The trend for other dwelling units has fallen by 9.9% over the last four months.
- The trend for total dwelling units has fallen by 8.5% over the last five months and is at the same level of a year ago. In September the trend declined in New South Wales (-2.6%), Victoria (-1.9%), Queensland (-3.7%), Western Australia (-2.8%) and the Australian Capital Territory (-3.3%).
- It appears a turning point was reached in the April June period. The rate of decline since then needs to be treated with some caution because of the impact of the major legislative changes in New South Wales and Queensland. In particular there may have been some changes in the pattern of applying for building approvals.